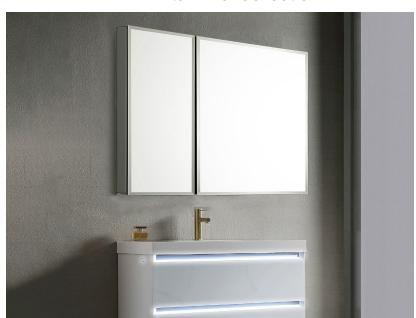

## Vita Mirror Collection

## WHAT WE LOVE ABOUT VITA

High-quality construction, convenient features, and a timeless silhouette give the Vita collection of mirrored medicine cabinets modern appeal. Available in a range of sizes, the versatile Vita offers two installation options (surface or recessed) and a door that opens to the left or the right. There are mirrors on the inside wall of the cabinet and on both sides of the door. This collection complements our stylish vanities, making it simple to shop for a complete look.