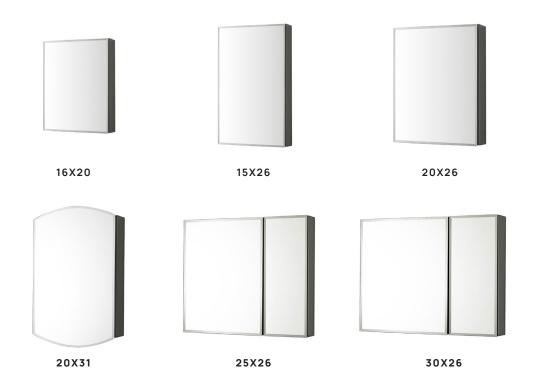

- Beveled-edge doors add a refined look.
- Two adjustable shelves are made of tempered glass.
- Matte surface features a scratch-free finish.
- Mounting hardware is included.

| SPECIFICATIONS    |                                           |
|-------------------|-------------------------------------------|
| Material          | Aluminum                                  |
| Available Sizes   | 15x26, 16x20, 20x26, 20x31, 25x26, 30x26  |
| Hardware          | Wall Mount and Recessed Hardware Included |
| Shelves           | 2 Adjustable Glass                        |
| Orientation       | Vertical                                  |
| Installation Type | Wall Mount or Recessed                    |