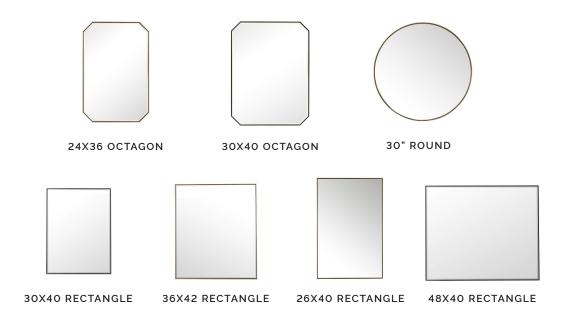

## WHAT WE LOVE ABOUT ROHE

Classic silhouettes and high-quality materials give the James Martin Vanities Rohe collection of bathroom mirrors universal appeal. Our curated collection from the well-respected brand features a variety of stainless-steel styles in your choice of elegant finishes. The collection complements our range of vanities, making it simple to shop for a complete look.

- · One-inch bevel cut gives edges a refined look.
- · Recessed keyholes allow for easy hanging.
- A variety of easy=to-style designs are available.
- · Mirrors may be hung horizontally or vertically.