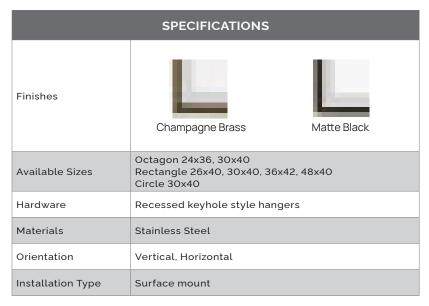

## WHAT WE LOVE ABOUT ROHE

Classic silhouettes and high-quality materials give the James Martin Vanities Rohe collection of bathroom mirrors universal appeal. Our curated collection from the well-respected brand features a variety of stainless-steel styles in your choice of elegant finishes. The collection complements our range of vanities, making it simple to shop for a complete look.

- · One-inch bevel cut gives edges a refined look.
- · Recessed keyholes allow for easy hanging.
- A variety of easy=to-style designs are available.
- · Mirrors may be hung horizontally or vertically.