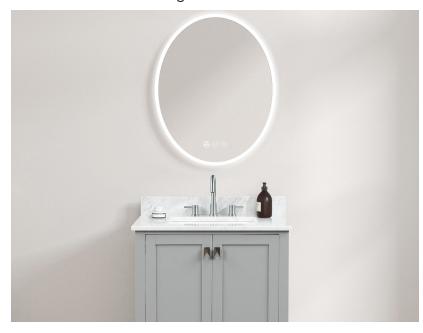

## WHAT WE LOVE ABOUT RIGE

Timeless silhouettes meet modern technology with the Rige collection of dimmable LED bathroom mirrors. Built-in LED lights are adjustable, allowing for a choice of brightness and color temperature. Its automatic defogger feature adds practicality. Rige, made from stainless steel, is available in a choice of classic shapes, and a variety of sizes. The collection complements our range of vanities, making it simple to shop for a complete look.