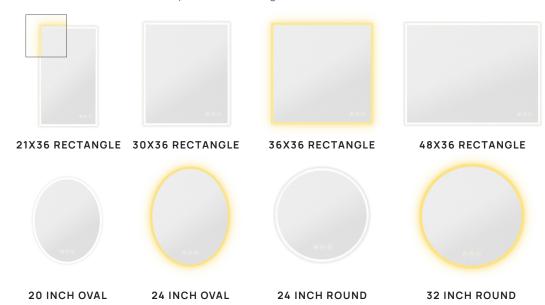

## Rige Mirror Collection

| SPECIFICATIONS    |                                                                                         |
|-------------------|-----------------------------------------------------------------------------------------|
| Material          | Stainless Steel                                                                         |
| Available Sizes   | Oval 20x36, 24x36<br>Rectangle 21x36, 24x36, 30x36, 36x36, 48x36, 48x30<br>Round 24, 32 |
| Hardware          | Recessed keyhole style hangers                                                          |
| Electrical        | Hardwired                                                                               |
| Orientation       | Vertical, Horizontal                                                                    |
| Color Temperature | 2000-3000K Soft White.<br>3100-4500K Bright White<br>4600-6400K Daylight                |
| Color             | Silver                                                                                  |
| Installation Type | Surface mount                                                                           |