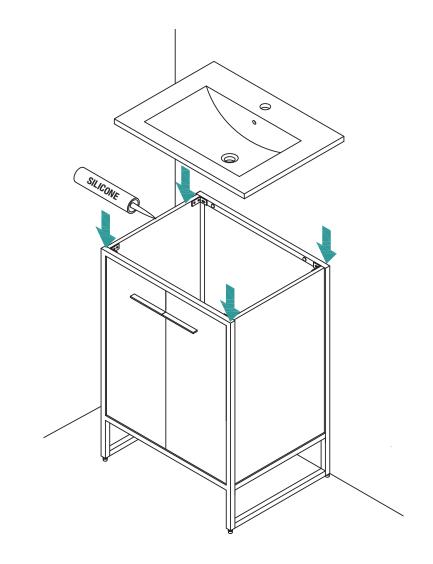

**

Oriel 30"



Read all instructions before unpacking the product.

During unpacking the product and prior to installation inspect your new product for any damages or missing parts. Do not attempt to install or operate the product if the product is damaged.

To avoid scratches, scuffs, and other damages, do not assemble your vanity directly on the floor. Place a sheet of cardboard or another protective surface on the floor, and assemble your vanity on top of it. Always protect all surfaces from sharp objects, high heat sources, direct prolonged sunlight, and harsh chemicals.

Professional installation is recommended.

## **SUPPLIED PARTS**

| A    | 6<br>PIECES |
|------|-------------|
| B    | 6<br>PIECES |
| PART | 6<br>PIECES |

## **REQUIRED TOOLS**





STEP 1





STEP 2 STEP 3







STEP 4