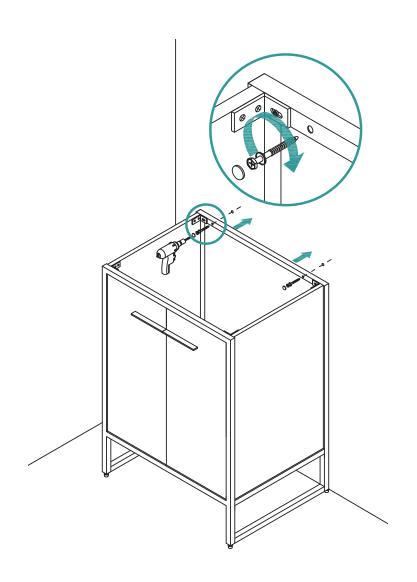

DE**

Oriel 30"



Read all instructions before unpacking the product.

During unpacking the product and prior to installation inspect your new product for any damages or missing parts. Do not attempt to install or operate the product if the product is damaged.

To avoid scratches, scuffs, and other damages, do not assemble your vanity directly on the floor. Place a sheet of cardboard or another protective surface on the floor, and assemble your vanity on top of it. Always protect all surfaces from sharp objects, high heat sources, direct prolonged sunlight, and harsh chemicals.

Professional installation is recommended.

## **SUPPLIED PARTS**

| A    | 6<br>PIECES |
|------|-------------|
| B    | 6<br>PIECES |
| PART | 6<br>PIECES |

## **REQUIRED TOOLS**





STEP 1





STEP 2 STEP 3







STEP 4