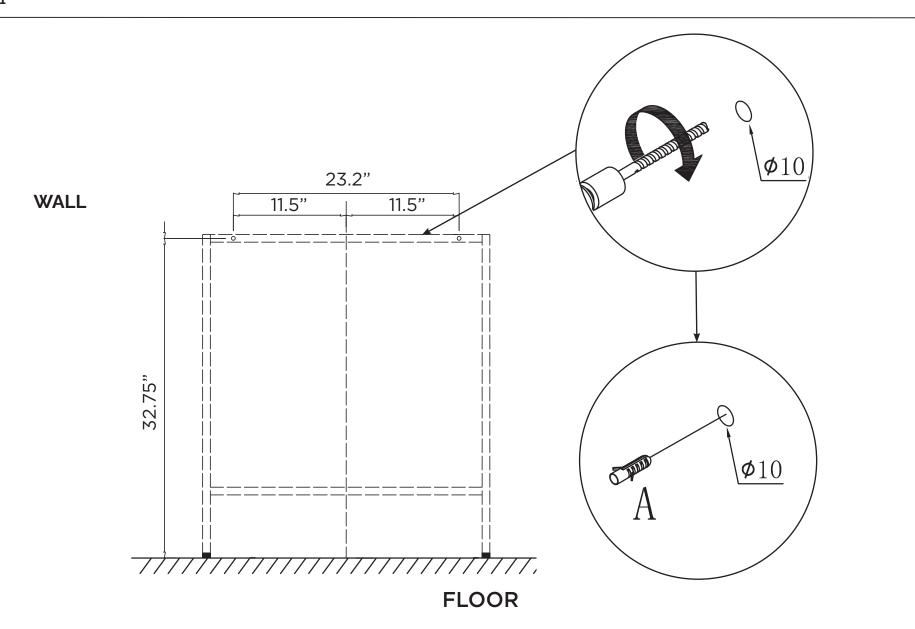

**INSTALLATION GUIDE**

Oriel 30"



Read all instructions before unpacking the product.

During unpacking the product and prior to installation inspect your new product for any damages or missing parts. Do not attempt to install or operate the product if the product is damaged.

To avoid scratches, scuffs, and other damages, do not assemble your vanity directly on the floor. Place a sheet of cardboard or another protective surface on the floor, and assemble your vanity on top of it. Always protect all surfaces from sharp objects, high heat sources, direct prolonged sunlight, and harsh chemicals.

Professional installation is recommended.

## **SUPPLIED PARTS**

| A    | 6<br>PIECES |
|------|-------------|
| B    | 6<br>PIECES |
| PART | 6<br>PIECES |

## **REQUIRED TOOLS**





STEP 1





STEP 2 STEP 3







STEP 4