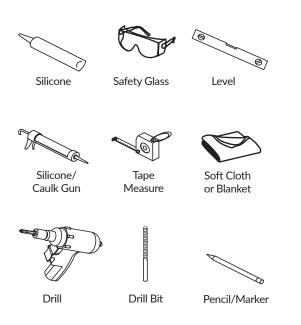

### INSTALLATION GUIDE



Read all instructions before unpacking the product. During unpacking the product and prior to installation inspect your new product for any damages or missing parts. Do not attempt to install or operate the product if the product is damaged.

To avoid scratches, scuffs, and other damages, do not assemble your vanity directly on the floor. Place a sheet of cardboard or another protective surface on the floor, and assemble your vanity on top of it. Always protect all surfaces from sharp objects, high heat sources, direct prolonged sunlight, and harsh chemicals.

Professional installation is recommended.

#### **REQUIRED TOOLS**

Oriel 24"



#### SUPPLIED PARTS

|   |              | 6<br>PIECES |
|---|--------------|-------------|
| B | @D_111111111 | 6<br>PIECES |
| Č | $\bigcirc$   | 6<br>PIECES |

## INSTALLATION GUIDE

Oriel 24"



STEP 1



Dimensions may vary by up to 3/8". It is highly recommended to pull all dimensions of actual model for installation and measuring purposes.

### INSTALLATION GUIDE

Oriel 24"



STEP 2

STEP 3



# **INSTALLATION GUIDE** Oriel 24"



STEP 4