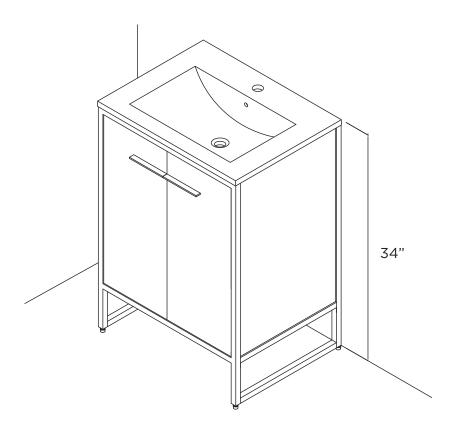

ssemble your vanity directly on the floor. Place a sheet of cardboard or another protective surface on the floor, and assemble your vanity on top of it. Always protect all surfaces from sharp objects, high heat sources, direct prolonged sunlight, and harsh chemicals.

Professional installation is recommended.

#### **REQUIRED TOOLS**

Oriel 24"



#### SUPPLIED PARTS

|   |              | 6<br>PIECES |
|---|--------------|-------------|
| B | @D_111111111 | 6<br>PIECES |
| Č | $\bigcirc$   | 6<br>PIECES |

## INSTALLATION GUIDE

Oriel 24"



STEP 1



Dimensions may vary by up to 3/8". It is highly recommended to pull all dimensions of actual model for installation and measuring purposes.

### INSTALLATION GUIDE

Oriel 24"



STEP 2

STEP 3



# **INSTALLATION GUIDE** Oriel 24"



STEP 4