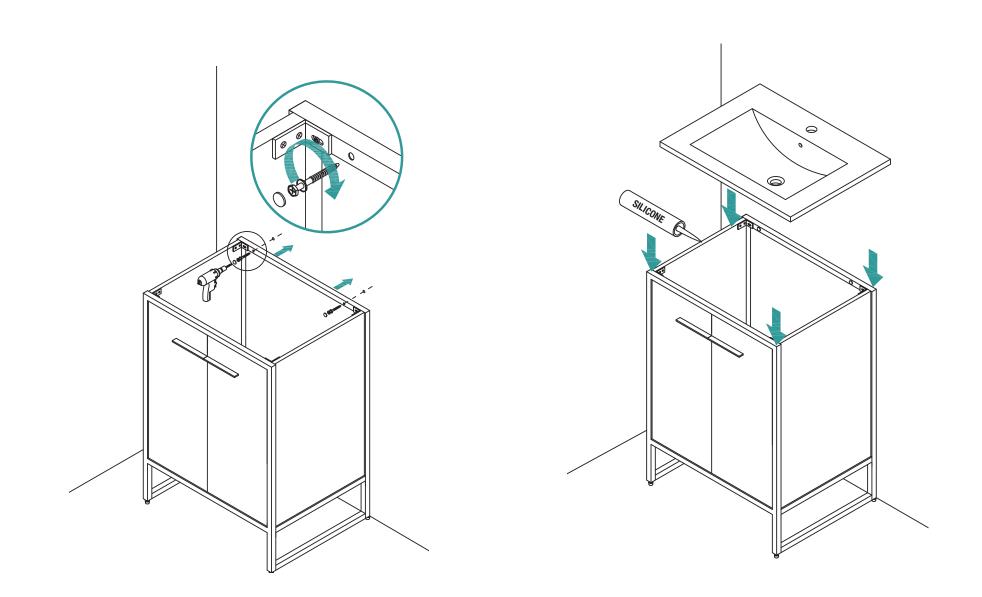

d scratches, scuffs, and other damages, do not assemble your vanity directly on the floor. Place a sheet of cardboard or another protective surface on the floor, and assemble your vanity on top of it. Always protect all surfaces from sharp objects, high heat sources, direct prolonged sunlight, and harsh chemicals.

Professional installation is recommended.

#### **REQUIRED TOOLS**

Oriel 24"



#### SUPPLIED PARTS

|   |              | 6<br>PIECES |
|---|--------------|-------------|
| B | @D_111111111 | 6<br>PIECES |
| Č | $\bigcirc$   | 6<br>PIECES |

## INSTALLATION GUIDE

Oriel 24"



STEP 1



Dimensions may vary by up to 3/8". It is highly recommended to pull all dimensions of actual model for installation and measuring purposes.

### INSTALLATION GUIDE

Oriel 24"



STEP 2

STEP 3



# **INSTALLATION GUIDE** Oriel 24"



STEP 4