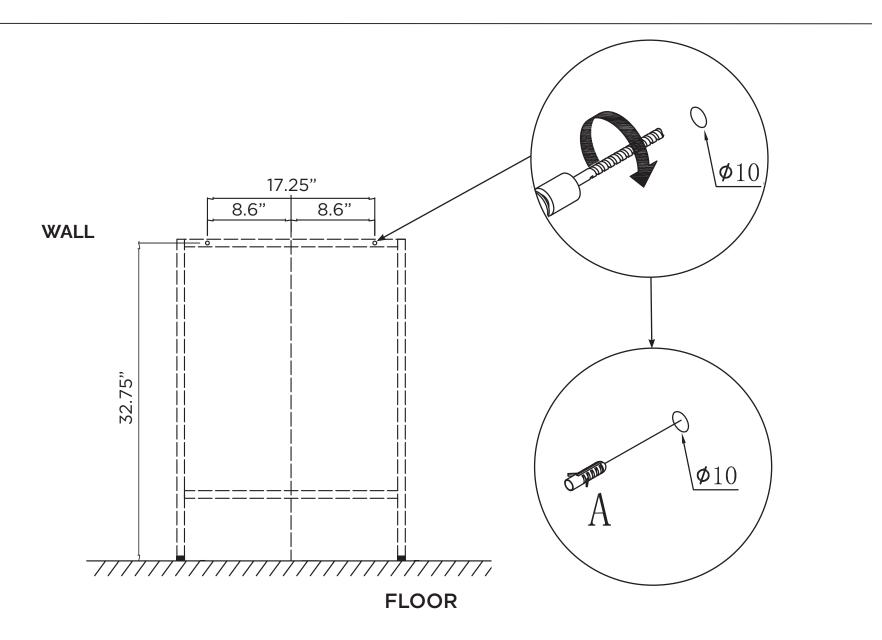

## INSTALLATION GUIDE

Oriel 24"

STEP 1

Dimensions may vary by up to 3/8". It is highly recommended to pull all dimensions of actual model for installation and measuring purposes.