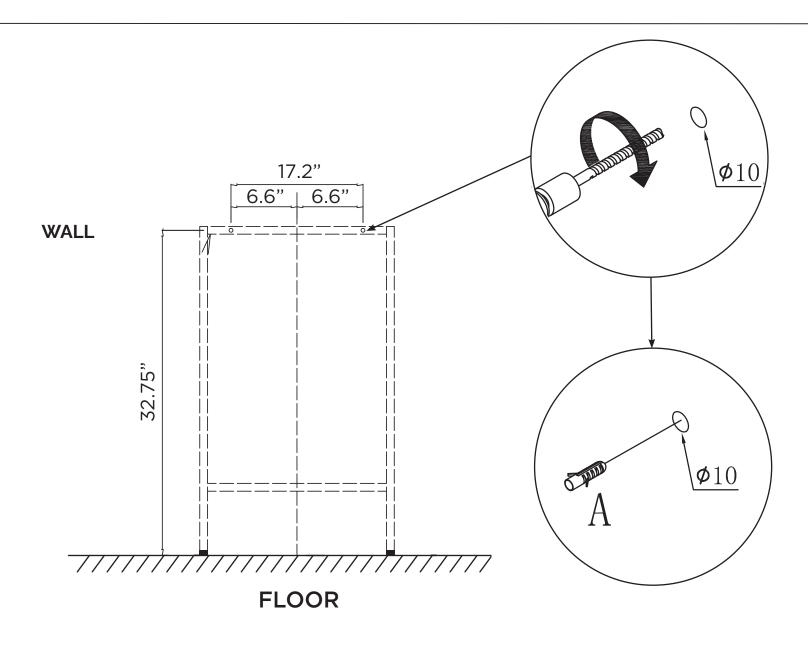

GUIDE**

Oriel 20"



Read all instructions before unpacking the product.

During unpacking the product and prior to installation inspect your new product for any damages or missing parts. Do not attempt to install or operate the product if the product is damaged.

To avoid scratches, scuffs, and other damages, do not assemble your vanity directly on the floor. Place a sheet of cardboard or another protective surface on the floor, and assemble your vanity on top of it. Always protect all surfaces from sharp objects, high heat sources, direct prolonged sunlight, and harsh chemicals.

Professional installation is recommended.

## **SUPPLIED PARTS**

| A    |   | 6<br>PIECES |
|------|---|-------------|
| B    |   | 6<br>PIECES |
| PART | 0 | 6<br>PIECES |

## **REQUIRED TOOLS**





STEP 1





STEP 2

STEP 3







STEP 4