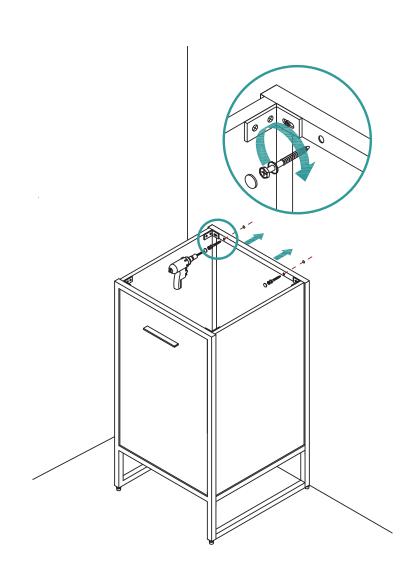

Read all instructions before unpacking the product.

During unpacking the product and prior to installation inspect your new product for any damages or missing parts. Do not attempt to install or operate the product if the product is damaged.

To avoid scratches, scuffs, and other damages, do not assemble your vanity directly on the floor. Place a sheet of cardboard or another protective surface on the floor, and assemble your vanity on top of it. Always protect all surfaces from sharp objects, high heat sources, direct prolonged sunlight, and harsh chemicals.

Professional installation is recommended.

## **SUPPLIED PARTS**

| A    |   | 6<br>PIECES |
|------|---|-------------|
| B    |   | 6<br>PIECES |
| PART | 0 | 6<br>PIECES |

## **REQUIRED TOOLS**





STEP 1





STEP 2

STEP 3







STEP 4