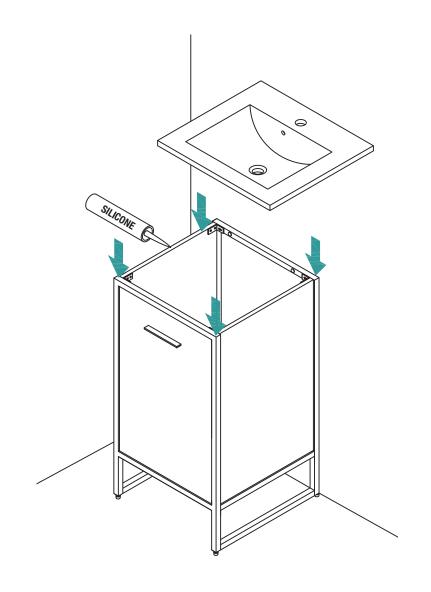

Read all instructions before unpacking the product.

During unpacking the product and prior to installation inspect your new product for any damages or missing parts. Do not attempt to install or operate the product if the product is damaged.

To avoid scratches, scuffs, and other damages, do not assemble your vanity directly on the floor. Place a sheet of cardboard or another protective surface on the floor, and assemble your vanity on top of it. Always protect all surfaces from sharp objects, high heat sources, direct prolonged sunlight, and harsh chemicals.

Professional installation is recommended.

## **SUPPLIED PARTS**

| A    |   | 6<br>PIECES |
|------|---|-------------|
| B    |   | 6<br>PIECES |
| PART | 0 | 6<br>PIECES |

## **REQUIRED TOOLS**





STEP 1





STEP 2

STEP 3







STEP 4