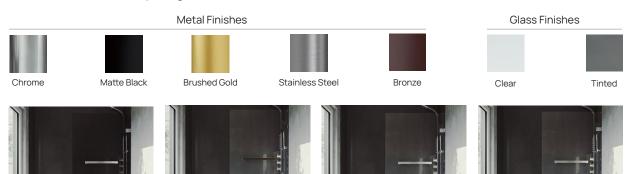

MATTE BLACK WITH

**GRID GLASS** 

- · A choice of clear or tinted privacy glass
- · Reversible installation

STAINLESS STEEL WITH

TINTED GLASS

- Screen swings open for easy entry
- Made from durable tempered glass

CHROME

WITH CLEAR GLASS

STAINLESS STEEL WITH

**CLEAR GLASS**