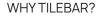

| SPECIFICATIONS     |                                                                      |
|--------------------|----------------------------------------------------------------------|
| Available Sizes    | 34"x58"                                                              |
| Finish             | Stainless Steel, Rubbed Bronze, Chrome,<br>Matte Black, Brushed Gold |
| Glass Finish       | Clear, Tinted                                                        |
| Door Opening Type  | Hinged                                                               |
| Door Installation  | Reversible                                                           |
| Installation Space | Bathtub                                                              |
| Materials          | Stainless Steel                                                      |