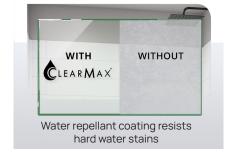

## WHAT WE LOVE ABOUT DREAMLINE CHARISMA

Upgrade your bathroom with DreamLine's Charisma sliding alcove shower doors. The sleek, frameless design is enhanced by contemporary hardware in a choice of two finishes. The doors feature specially designed rollers that allow for smooth, quiet operation. The space-saving sliding doors can be installed to open to the left or to the right. Glass is treated with a waterand stain-resistant finish to keep the surface looking clean and clear.