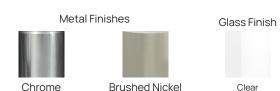

## WHAT WE LOVE ABOUT DREAMLINE CHARISMA

Upgrade your bathroom with DreamLine's Charisma sliding alcove shower doors. The sleek, frameless design is enhanced by contemporary hardware in a choice of two finishes. The doors feature specially designed rollers that allow for smooth, quiet operation. The space-saving sliding doors can be installed to open to the left or to the right. Glass is treated with a waterand stain-resistant finish to keep the surface looking clean and clear.

- Doors are made from durable tempered glass.
- Hardware is available in a variety of finishes.
- Packaging is engineered for secure delivery.
- Doors are protected by DreamLine limited warranty.

60"x76" **CHROME** 