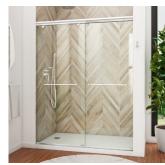

## WHAT WE LOVE ABOUT DREAMLINE CHARISMA

Upgrade your bathroom with DreamLine's Charisma sliding alcove shower doors. The sleek, frameless design is enhanced by contemporary hardware in a choice of two finishes. The doors feature specially designed rollers that allow for smooth, quiet operation. The space-saving sliding doors can be installed to open to the left or to the right. Glass is treated with a waterand stain-resistant finish to keep the surface looking clean and clear.

- Doors are made from durable tempered glass.
- Hardware is available in a variety of finishes.
- Packaging is engineered for secure delivery.
- Doors are protected by DreamLine limited warranty.

60"x76" **CHROME** 