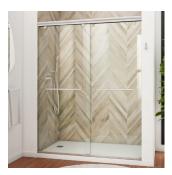

## WHAT WE LOVE ABOUT DREAMLINE CHARISMA

Upgrade your bathroom with DreamLine's Charisma sliding alcove shower doors. The sleek, frameless design is enhanced by contemporary hardware in a choice of two finishes. The doors feature specially designed rollers that allow for smooth, quiet operation. The space-saving sliding doors can be installed to open to the left or to the right. Glass is treated with a waterand stain-resistant finish to keep the surface looking clean and clear.

60"x76" **BRUSHED NICKEL**