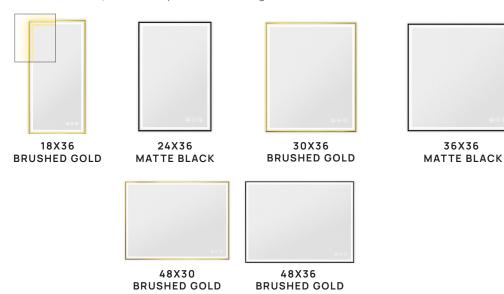

## Mage Mirror Collection

| SPECIFICATIONS    |                                                                          |
|-------------------|--------------------------------------------------------------------------|
| Material          | Stainless Steel                                                          |
| Available Sizes   | 18×36, 24×36, 30×36, 36×36, 48×30, 48×36                                 |
| Hardware          | Recessed keyhole style hangers                                           |
| Electrical        | Hardwired                                                                |
| Orientation       | Vertical, Horizontal                                                     |
| Color Temperature | 2000-3000K Soft White.<br>3100-4500K Bright White<br>4600-6400K Daylight |
| Color             | Brushed Gold or Matte Black                                              |
| Installation Type | Surface mount                                                            |