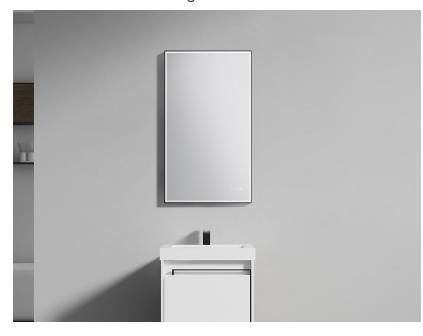

## WHY TILEBAR?

Complete your bathroom with TileBar's unique line of mirrors, offering high-end style at an affordable price. TileBar mirrors are manufactured using the highest quality materials. Our wide selection of trending looks, from sleek and contemporary to classic and timeless, comes in your choice of available finishes and sizes, all ready to ship directly to your door.

## WHAT WE LOVE ABOUT MAGE

Sleek, contemporary frames surround the dimmable LED bathroom mirrors of the Mage collection. Built-in LED lights are adjustable, allowing for a choice of brightness and color temperature. Its automatic defogger feature adds practicality. Made from stainless steel, Mage is available in a choice of frame colorways and in a variety of sizes. The collection complements our range of vanities, making it simple to shop for a complete look.