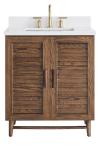

## WHAT WE LOVE ABOUT LOWELL

Rich, walnut woodgrain and distinctive front slats give the Lowell vanity collection its breezy, coastal vibe. This freestanding vanity sits on gently tapered legs that call to mind Midcentury Modern design. Soft-closing doors conceal ample storage. Rustic, wooden hardware enhances its timeless silhouette.

- · Choose from white quartz or Carrara marble counters.
- Durable dovetail construction.
- Made from high-quality solid wood.
- Hand-finished with a premium protective coating.

30" I CARRARA MARBLE

36" I CARRARA MARBLE