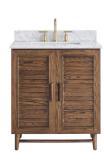

## WHAT WE LOVE ABOUT LOWELL

Rich, walnut woodgrain and distinctive front slats give the Lowell vanity collection its breezy, coastal vibe. This freestanding vanity sits on gently tapered legs that call to mind Midcentury Modern design. Soft-closing doors conceal ample storage. Rustic, wooden hardware enhances its timeless silhouette.

- · Choose from white quartz or Carrara marble counters.
- Durable dovetail construction.
- Made from high-quality solid wood.
- Hand-finished with a premium protective coating.

30" I CARRARA MARBLE

36" I CARRARA MARBLE