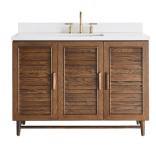

## WHAT WE LOVE ABOUT LOWELL

Rich, walnut woodgrain and distinctive front slats give the Lowell vanity collection its breezy, coastal vibe. This freestanding vanity sits on gently tapered legs that call to mind Midcentury Modern design. Soft-closing doors conceal ample storage. Rustic, wooden hardware enhances its timeless silhouette.

48" I CARRARA MARBLE

30" I WHITE QUARTZ

36" I WHITE QUARTZ

48" I WHITE QUARTZ