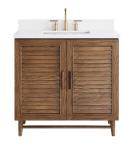

## WHAT WE LOVE ABOUT LOWELL

Rich, walnut woodgrain and distinctive front slats give the Lowell vanity collection its breezy, coastal vibe. This freestanding vanity sits on gently tapered legs that call to mind Midcentury Modern design. Soft-closing doors conceal ample storage. Rustic, wooden hardware enhances its timeless silhouette.

- · Choose from white quartz or Carrara marble counters.
- Durable dovetail construction.
- Made from high-quality solid wood.
- Hand-finished with a premium protective coating.

30" I CARRARA MARBLE

36" I CARRARA MARBLE