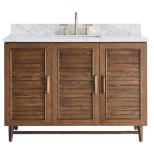

## WHAT WE LOVE ABOUT LOWELL

Rich, walnut woodgrain and distinctive front slats give the Lowell vanity collection its breezy, coastal vibe. This freestanding vanity sits on gently tapered legs that call to mind Midcentury Modern design. Soft-closing doors conceal ample storage. Rustic, wooden hardware enhances its timeless silhouette.

48" I CARRARA MARBLE

30" I WHITE QUARTZ

36" I WHITE QUARTZ

48" I WHITE QUARTZ