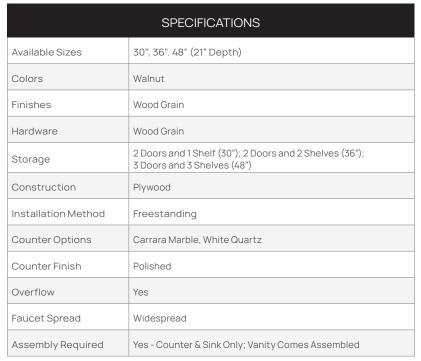

## TILEBAR VANITY

## LOWELL COLLECTION

Complete your bathroom with TileBar's unique line of vanities, offering high-end style at an affordable price. TileBar vanities are manufactured using the highest quality materials. Our wide selection of trending looks, from sleek and contemporary to classic and timeless, comes in your choice of available finishes and sizes, all ready to ship directly to your door.

## WHAT WE LOVE ABOUT LOWELL

Rich, walnut woodgrain and distinctive front slats give the Lowell vanity collection its breezy, coastal vibe. This freestanding vanity sits on gently tapered legs that call to mind Midcentury Modern design. Soft-closing doors conceal ample storage. Rustic, wooden hardware enhances its timeless silhouette.

- · Choose from white quartz or Carrara marble counters.
- Durable dovetail construction.
- Made from high-quality solid wood.
- Hand-finished with a premium protective coating.

30" I CARRARA MARBLE

36" I CARRARA MARBLE

48" I CARRARA MARBLE

30" I WHITE QUARTZ

36" I WHITE QUARTZ

48" I WHITE QUARTZ