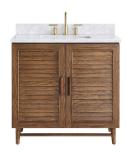

## WHAT WE LOVE ABOUT LOWELL

Rich, walnut woodgrain and distinctive front slats give the Lowell vanity collection its breezy, coastal vibe. This freestanding vanity sits on gently tapered legs that call to mind Midcentury Modern design. Soft-closing doors conceal ample storage. Rustic, wooden hardware enhances its timeless silhouette.

- · Choose from white quartz or Carrara marble counters.
- Durable dovetail construction.
- Made from high-quality solid wood.
- Hand-finished with a premium protective coating.

30" I CARRARA MARBLE

36" I CARRARA MARBLE