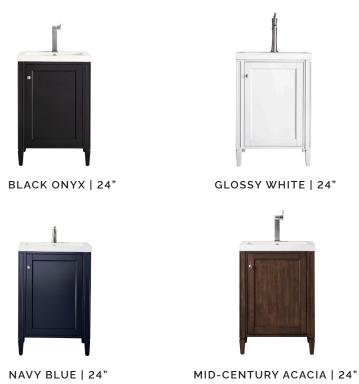

## WHAT WE LOVE ABOUT BRITANNIA

An uncomplicated silhouette defines the James Martin Vanities Britannia collection. Perfect for smaller spaces, this compact, freestanding vanity is available in four classic colorways: black, white, navy blue, and a midcentury-inspired Acadia wood. Made from poplar solids and veneers treated with a premium finish, this collection is as durable as it is beautiful. Satin nickel hardware and soft-closing doors add a touch of luxury.

| SPECIFICATIONS      |                                                                                |
|---------------------|--------------------------------------------------------------------------------|
| Available Sizes     | 24" (18.1" Depth)                                                              |
| Colors              | Black Onyx, Glossy White, Mid-Century Acacia, Navy Blue                        |
| Finishes            | Matte (Black Onyx, Navy Blue); Glossy (White); Wood Grain (Mid-Century Acacia) |
| Hardware            | Satin Nickel                                                                   |
| Storage             | 1 Door, 1 Shelf                                                                |
| Construction        | Wood                                                                           |
| Installation Method | Free-Standing                                                                  |
| Sink                | Integrated                                                                     |
| Counter Options     | White Glossy Composite Stone                                                   |
| Overflow            | Yes                                                                            |
| Faucet Spread       | Single Hole                                                                    |
| Assembly Required   | Yes - Counter Only; Vanity comes assembled                                     |