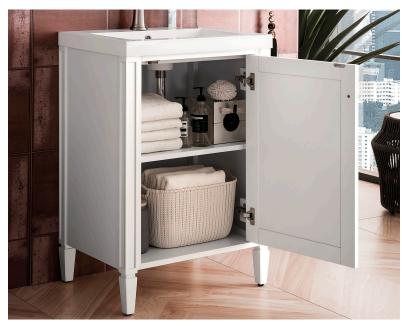

## WHAT WE LOVE ABOUT BRITANNIA

An uncomplicated silhouette defines the James Martin Vanities Britannia collection. Perfect for smaller spaces, this compact, freestanding vanity is available in four classic colorways: black, white, navy blue, and a midcentury-inspired Acadia wood. Made from poplar solids and veneers treated with a premium finish, this collection is as durable as it is beautiful. Satin nickel hardware and soft-closing doors add a touch of luxury.

- Concealed European door hinges create a sleek look.
- · Cabinets are treated to protect against moisture.
- One soft-closing door opens to reveal ample storage.
- · Tapered legs add a refined, transitional feel.

| SPECIFICATIONS      |                                                                                |
|---------------------|--------------------------------------------------------------------------------|
| Available Sizes     | 24" (18.1" Depth)                                                              |
| Colors              | Black Onyx, Glossy White, Mid-Century Acacia, Navy Blue                        |
| Finishes            | Matte (Black Onyx, Navy Blue); Glossy (White); Wood Grain (Mid-Century Acacia) |
| Hardware            | Satin Nickel                                                                   |
| Storage             | 1 Door, 1 Shelf                                                                |
| Construction        | Wood                                                                           |
| Installation Method | Free-Standing                                                                  |
| Sink                | Integrated                                                                     |
| Counter Options     | White Glossy Composite Stone                                                   |
| Overflow            | Yes                                                                            |
| Faucet Spread       | Single Hole                                                                    |
| Assembly Required   | Yes - Counter Only; Vanity comes assembled                                     |