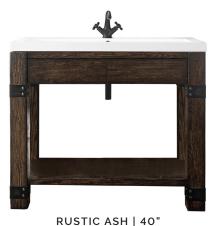

## WHAT WE LOVE ABOUT BROOKLYN

With an airy, open design and robust wooden frame, the James Martin Vanities Brooklyn collection strikes a unique aesthetic balance. In addition to its open storage, this collection also boasts a single, soft-closing storage drawer on the 24-inch model, and two on the 40-inch. These freestanding vanities look right at home in a rural cottage, an urban loft, and everything in between.

- Two available wood grain finishes
- Freestanding installation
- · Solid surface sink included, with single pre-drilled faucet hole
- Dark metallic hardware included

|                           | SPECIFICATIONS                             |
|---------------------------|--------------------------------------------|
| Available Sizes           | 24", 40" (18" Depth)                       |
| Colors                    | Platinum Ash, Rustic Ash                   |
| Finishes                  | Wood Grain                                 |
| Hardware                  | Black                                      |
| Doors/Drawers/<br>Shelves | 1 or 2 Drawers                             |
| Construction              | Wood                                       |
| Installation Method       | Free-Standing                              |
| Counter Material          | Solid Surface                              |
| Counter Finish            | Polished                                   |
| Overflow                  | Yes                                        |
| Faucet Spread             | Single Hole                                |
| Assembly Required         | Yes - Counter Only; Vanity comes assembled |