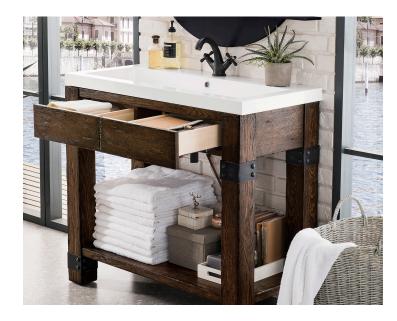

## WHAT WE LOVE ABOUT BROOKLYN

With an airy, open design and robust wooden frame, the James Martin Vanities Brooklyn collection strikes a unique aesthetic balance. In addition to its open storage, this collection also boasts a single, soft-closing storage drawer on the 24-inch model, and two on the 40-inch. These freestanding vanities look right at home in a rural cottage, an urban loft, and everything in between.

- Two available wood grain finishes
- Freestanding installation
- · Solid surface sink included, with single pre-drilled faucet hole
- Dark metallic hardware included

|                           | SPECIFICATIONS                             |
|---------------------------|--------------------------------------------|
| Available Sizes           | 24", 40" (18" Depth)                       |
| Colors                    | Platinum Ash, Rustic Ash                   |
| Finishes                  | Wood Grain                                 |
| Hardware                  | Black                                      |
| Doors/Drawers/<br>Shelves | 1 or 2 Drawers                             |
| Construction              | Wood                                       |
| Installation Method       | Free-Standing                              |
| Counter Material          | Solid Surface                              |
| Counter Finish            | Polished                                   |
| Overflow                  | Yes                                        |
| Faucet Spread             | Single Hole                                |
| Assembly Required         | Yes - Counter Only; Vanity comes assembled |