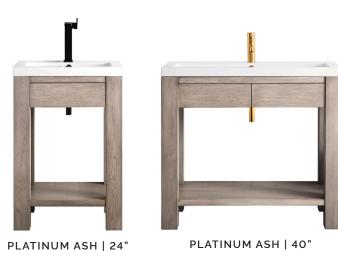

## WHAT WE LOVE ABOUT BROOKLYN

With an airy, open design and robust wooden frame, the James Martin Vanities Brooklyn collection strikes a unique aesthetic balance. In addition to its open storage, this collection also boasts a single, soft-closing storage drawer on the 24-inch model, and two on the 40-inch. These freestanding vanities look right at home in a rural cottage, an urban loft, and everything in between.

- Two available wood grain finishes
- Freestanding installation
- · Solid surface sink included, with single pre-drilled faucet hole
- Dark metallic hardware included

|                           | SPECIFICATIONS                             |
|---------------------------|--------------------------------------------|
| Available Sizes           | 24", 40" (18" Depth)                       |
| Colors                    | Platinum Ash, Rustic Ash                   |
| Finishes                  | Wood Grain                                 |
| Hardware                  | Black                                      |
| Doors/Drawers/<br>Shelves | 1 or 2 Drawers                             |
| Construction              | Wood                                       |
| Installation Method       | Free-Standing                              |
| Counter Material          | Solid Surface                              |
| Counter Finish            | Polished                                   |
| Overflow                  | Yes                                        |
| Faucet Spread             | Single Hole                                |
| Assembly Required         | Yes - Counter Only; Vanity comes assembled |