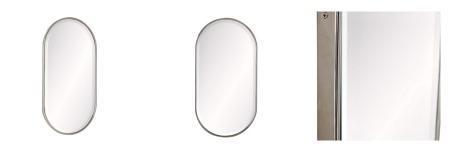

## VAQUERO SMALL MIRROR

WMI14 H: 36 IN, W: 19 IN, D: 1.5 IN Polished Nickel Contract Suitable As Is Rendered in a classic capsule shape, the Vaquero mirror is endowed with a vintage sensibility. Crafted in a polished nickel finish with a beveled mirror, the chic accent piece is striking alone or as a pair over a vanity. The mirror can be hung vertically or horizontally and is fitted with a security cleat.