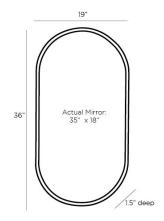

## VAQUERO SMALL MIRROR

WMI14 H: 36 IN, W: 19 IN, D: 1.5 IN Polished Nickel Contract Suitable As Is Rendered in a classic capsule shape, the Vaquero mirror is endowed with a vintage sensibility. Crafted in a polished nickel finish with a beveled mirror, the chic accent piece is striking alone or as a pair over a vanity. The mirror can be hung vertically or horizontally and is fitted with a security cleat.

#### APPEARANCE

Material Material Type Finish Top Coat/Sealant

DIMENSIONS

Mirror Size

Brass, Mirror Beveled Plain false

1 H: 35 IN, W: 18 IN