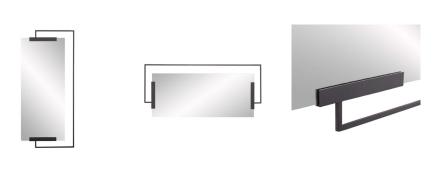

## PRINCETON MIRROR

H: 48 IN, W: 22 IN, D: 2 IN Natural Iron Contract Suitable As Is

The architectural Princeton mirror is at once minimalist and statement-making. The industrial-style mirror is gripped into place by an offset, clamp-style frame made of forged natural iron. The mirror can be hung vertically or horizontally, and is fitted with a security cleat for hanging.

#### ADDITIONAL INFO

All Four Directions Hanger Position Hanger Type Security Cleat 12"

Hanger Size

CONTRACT

Contract Suitable true