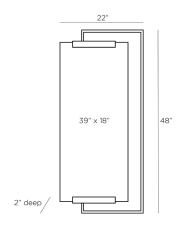

## PRINCETON MIRROR

H: 48 IN, W: 22 IN, D: 2 IN Natural Iron Contract Suitable As Is

The architectural Princeton mirror is at once minimalist and statement-making. The industrial-style mirror is gripped into place by an offset, clamp-style frame made of forged natural iron. The mirror can be hung vertically or horizontally, and is fitted with a security cleat for hanging.

### APPEARANCE

Material Iron, Mirror Finish Natural Iron, Plain

Top Coat/Sealant false

DIMENSIONS

Mirror Size H: 39 IN, W: 18 IN