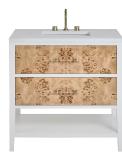

## WHAT WE LOVE ABOUT OLENA

The Olena vanity collection combines modern minimalism with luxe decorative elements. Burl wood drawer facings and acrylic toggle-style knobs with brass details add elegance to this freestanding design from James Martin Vanity. The collection features a crisp white base with a high-gloss finish and a sleek silhouette that adds balance to the raw, organic beauty of burl wood. This striking vanity is practical as well; it includes multiple spacious drawers, including a convenient tip-out drawer, and an open shelf, providing versatile storage.

## The striking juxtaposition of materials.

The organic beauty of natural burl wood.

Glam brass and acrylic knobs.

36" Single I White Quartz I Light Mappa Burl

48" Single I White Quartz I Light Mappa Burl

36" Single I White Quartz I Light Mappa Burl

48" Single I White Quartz I Light Mappa Burl

| SPECIFICATIONS      |                  |         |       |         |
|---------------------|------------------|---------|-------|---------|
| Available Sizes     | 36", 48"         |         |       |         |
| Colors              | Light Mappa Burl |         |       |         |
| Finishes            | Glossy           |         |       |         |
| Hardware            | Gold             |         |       |         |
| Storage             | Size             | Shelves | Doors | Drawers |
|                     | 36"              | 0       | 0     | 2       |
|                     | 48"              | 0       | 0     | 6       |
| Construction        | Wood             |         |       |         |
| Installation Method | Freestanding     |         |       |         |
| Counter Options     | Quartz, No top   |         |       |         |
| Counter Finish      | Polished         |         |       |         |
| Overflow            | Yes              |         |       |         |