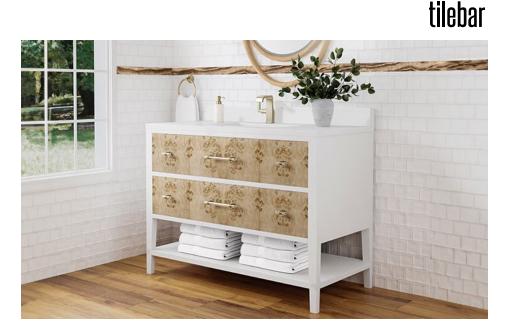

## WHAT WE LOVE ABOUT OLENA

The Olena vanity collection combines modern minimalism with luxe decorative elements. Burl wood drawer facings and acrylic toggle-style knobs with brass details add elegance to this freestanding design from James Martin Vanity. The collection features a crisp white base with a high-gloss finish and a sleek silhouette that adds balance to the raw, organic beauty of burl wood. This striking vanity is practical as well; it includes multiple spacious drawers, including a convenient tip-out drawer, and an open shelf, providing versatile storage.

## The striking juxtaposition of materials.

The organic beauty of natural burl wood.

Glam brass and acrylic knobs.

36" Single I White Quartz I Light Mappa Burl

48" Single I White Quartz I Light Mappa Burl

36" Single I White Quartz I Light Mappa Burl

48" Single I White Quartz I Light Mappa Burl

| SPECIFICATIONS      |                  |         |       |         |
|---------------------|------------------|---------|-------|---------|
| Available Sizes     | 36", 48"         |         |       |         |
| Colors              | Light Mappa Burl |         |       |         |
| Finishes            | Glossy           |         |       |         |
| Hardware            | Gold             |         |       |         |
| Storage             | Size             | Shelves | Doors | Drawers |
|                     | 36"              | 0       | 0     | 2       |
|                     | 48"              | 0       | 0     | 6       |
| Construction        | Wood             |         |       |         |
| Installation Method | Freestanding     |         |       |         |
| Counter Options     | Quartz, No top   |         |       |         |
| Counter Finish      | Polished         |         |       |         |
| Overflow            | Yes              |         |       |         |