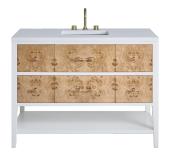

## WHAT WE LOVE ABOUT OLENA

The Olena vanity collection combines modern minimalism with luxe decorative elements. Burl wood drawer facings and acrylic toggle-style knobs with brass details add elegance to this freestanding design from James Martin Vanity. The collection features a crisp white base with a high-gloss finish and a sleek silhouette that adds balance to the raw, organic beauty of burl wood. This striking vanity is practical as well; it includes multiple spacious drawers, including a convenient tip-out drawer, and an open shelf, providing versatile storage.

## The striking juxtaposition of materials.

The organic beauty of natural burl wood.

Glam brass and acrylic knobs.

36" Single I White Quartz I Light Mappa Burl

48" Single I White Quartz I Light Mappa Burl

36" Single I White Quartz I Light Mappa Burl

48" Single I White Quartz I Light Mappa Burl

| SPECIFICATIONS      |                  |         |       |         |
|---------------------|------------------|---------|-------|---------|
| Available Sizes     | 36", 48"         |         |       |         |
| Colors              | Light Mappa Burl |         |       |         |
| Finishes            | Glossy           |         |       |         |
| Hardware            | Gold             |         |       |         |
| Storage             | Size             | Shelves | Doors | Drawers |
|                     | 36"              | 0       | 0     | 2       |
|                     | 48"              | 0       | 0     | 6       |
| Construction        | Wood             |         |       |         |
| Installation Method | Freestanding     |         |       |         |
| Counter Options     | Quartz, No top   |         |       |         |
| Counter Finish      | Polished         |         |       |         |
| Overflow            | Yes              |         |       |         |