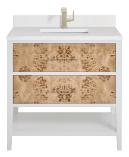

## WHAT WE LOVE ABOUT OLENA

The Olena vanity collection combines modern minimalism with luxe decorative elements. Burl wood drawer facings and acrylic toggle-style knobs with brass details add elegance to this freestanding design from James Martin Vanity. The collection features a crisp white base with a high-gloss finish and a sleek silhouette that adds balance to the raw, organic beauty of burl wood. This striking vanity is practical as well; it includes multiple spacious drawers, including a convenient tip-out drawer, and an open shelf, providing versatile storage.

## The striking juxtaposition of materials.

The organic beauty of natural burl wood.

Glam brass and acrylic knobs.

36" Single I White Quartz I Light Mappa Burl

48" Single I White Quartz I Light Mappa Burl

36" Single I White Quartz I Light Mappa Burl

48" Single I White Quartz I Light Mappa Burl

| SPECIFICATIONS      |                  |         |       |         |
|---------------------|------------------|---------|-------|---------|
| Available Sizes     | 36", 48"         |         |       |         |
| Colors              | Light Mappa Burl |         |       |         |
| Finishes            | Glossy           |         |       |         |
| Hardware            | Gold             |         |       |         |
| Storage             | Size             | Shelves | Doors | Drawers |
|                     | 36"              | 0       | 0     | 2       |
|                     | 48"              | 0       | 0     | 6       |
| Construction        | Wood             |         |       |         |
| Installation Method | Freestanding     |         |       |         |
| Counter Options     | Quartz, No top   |         |       |         |
| Counter Finish      | Polished         |         |       |         |
| Overflow            | Yes              |         |       |         |