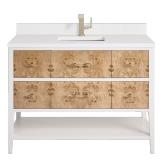

## WHAT WE LOVE ABOUT OLENA

The Olena vanity collection combines modern minimalism with luxe decorative elements. Burl wood drawer facings and acrylic toggle-style knobs with brass details add elegance to this freestanding design from James Martin Vanity. The collection features a crisp white base with a high-gloss finish and a sleek silhouette that adds balance to the raw, organic beauty of burl wood. This striking vanity is practical as well; it includes multiple spacious drawers, including a convenient tip-out drawer, and an open shelf, providing versatile storage.

## The striking juxtaposition of materials.

The organic beauty of natural burl wood.

Glam brass and acrylic knobs.

36" Single I White Quartz I Light Mappa Burl

48" Single I White Quartz I Light Mappa Burl

36" Single I White Quartz I Light Mappa Burl

48" Single I White Quartz I Light Mappa Burl

| SPECIFICATIONS      |                  |         |       |         |
|---------------------|------------------|---------|-------|---------|
| Available Sizes     | 36", 48"         |         |       |         |
| Colors              | Light Mappa Burl |         |       |         |
| Finishes            | Glossy           |         |       |         |
| Hardware            | Gold             |         |       |         |
| Storage             | Size             | Shelves | Doors | Drawers |
|                     | 36"              | 0       | 0     | 2       |
|                     | 48"              | 0       | 0     | 6       |
| Construction        | Wood             |         |       |         |
| Installation Method | Freestanding     |         |       |         |
| Counter Options     | Quartz, No top   |         |       |         |
| Counter Finish      | Polished         |         |       |         |
| Overflow            | Yes              |         |       |         |