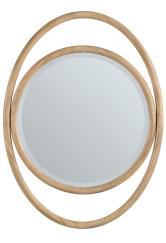

## WHAT WE LOVE ABOUT ESCA

Smooth and graceful, concentric rings of natural wood frame the James Martin Vanities Esca mirror, giving the collection a timeless, organic beauty. This unique collection from the well-respected brand features a choice of neutral, understated colorways, each with a high-quality, beveled mirror at the center. Space between the dual frames of this versatile mirror allows wall tiles to peek through for a look that feels light as air. Esca complements our range of vanities, making it simple to shop for a complete look.

A natural, artisinal appeal

Recessed keyholes allow for easy hanging

One-inch bevel cut gives edges a refined look

Mirrors may be hung horizontally or vertically

|                   | SPECIFICATIONS                 |                       |
|-------------------|--------------------------------|-----------------------|
| Finishes          | Natural                        | Mid-Century<br>Walnut |
| Available Sizes   | 28x38                          |                       |
| Hardware          | Recessed keyhole-style hangers |                       |
| Materials         | Wood                           |                       |
| Orientation       | Vertical or Horizontal         |                       |
| Installation Type | Wall Mount                     |                       |

28" NATURAL

28" MID-CENTURY WALNUT

tilebar.com | 888.541.3840