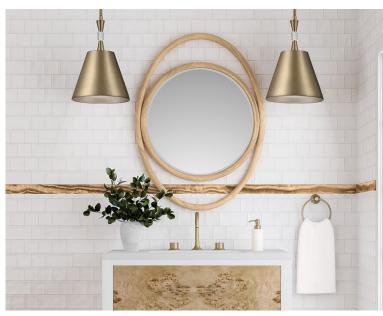

## WHAT WE LOVE ABOUT ESCA

Smooth and graceful, concentric rings of natural wood frame the James Martin Vanities Esca mirror, giving the collection a timeless, organic beauty. This unique collection from the well-respected brand features a choice of neutral, understated colorways, each with a high-quality, beveled mirror at the center. Space between the dual frames of this versatile mirror allows wall tiles to peek through for a look that feels light as air. Esca complements our range of vanities, making it simple to shop for a complete look.

A natural, artisinal appeal

Recessed keyholes allow for easy hanging

One-inch bevel cut gives edges a refined look

Mirrors may be hung horizontally or vertically

|                   | SPECIFICATIONS                 |                       |
|-------------------|--------------------------------|-----------------------|
| Finishes          | Natural                        | Mid-Century<br>Walnut |
| Available Sizes   | 28x38                          |                       |
| Hardware          | Recessed keyhole-style hangers |                       |
| Materials         | Wood                           |                       |
| Orientation       | Vertical or Horizontal         |                       |
| Installation Type | Wall Mount                     |                       |