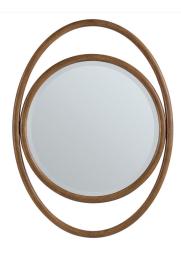

## WHAT WE LOVE ABOUT ESCA

Smooth and graceful, concentric rings of natural wood frame the James Martin Vanities Esca mirror, giving the collection a timeless, organic beauty. This unique collection from the well-respected brand features a choice of neutral, understated colorways, each with a high-quality, beveled mirror at the center. Space between the dual frames of this versatile mirror allows wall tiles to peek through for a look that feels light as air. Esca complements our range of vanities, making it simple to shop for a complete look.

A natural, artisinal appeal

Recessed keyholes allow for easy hanging

One-inch bevel cut gives edges a refined look

Mirrors may be hung horizontally or vertically

|                   | SPECIFICATIONS                 |                       |
|-------------------|--------------------------------|-----------------------|
| Finishes          | Natural                        | Mid-Century<br>Walnut |
| Available Sizes   | 28x38                          |                       |
| Hardware          | Recessed keyhole-style hangers |                       |
| Materials         | Wood                           |                       |
| Orientation       | Vertical or Horizontal         |                       |
| Installation Type | Wall Mount                     |                       |

28" NATURAL

28" MID-CENTURY WALNUT

tilebar.com | 888.541.3840