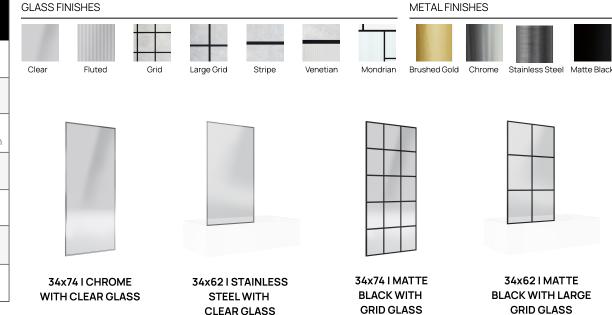

## WHAT WE LOVE ABOUT FINESTRA

A bold, fixed-framed design gives the Finestra collection of shower and bathtub screens a strikingly modern look. The collection is available with a choice of clear or fluted privacy glass. Engineered with convenience in mind, the installation is reversible, allowing the tempered glass screen to be connected to any wall. Stainless steel hardware, treated with a seven-layer coating to resist corrosion, is available in a variety of finishes.

| SPECIFICATIONS     |                                                                                                         |
|--------------------|---------------------------------------------------------------------------------------------------------|
| Available Sizes    | 34×62", 34×74"                                                                                          |
| Finish             | Brushed Gold, Matte Black, Stainless Steel,<br>Chrome                                                   |
| Glass Finish       | Clear, Fluted, Grid/Fluted, Large Grid, Large Grid<br>Fluted, Mondrian, Stripe, Stripe Fluted, Venetian |
| Door Opening Type  | Fixed                                                                                                   |
| Door Installation  | Screen                                                                                                  |
| Installation Space | Bathtub, Shower Alcove                                                                                  |
| Materials          | Stainless Steel                                                                                         |