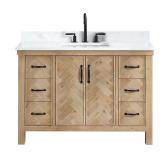

An elegant update to farmhouse style.

Generous storage capacity with built-in outlets.

The unique hand-spliced herringbone façade.

Glossy white quartz countertop.

42" Single I White Composite Stone I Blonde Oak

42" Single I White Composite Stone I Brown Oak

48" Single I White Composite Stone I Blonde Oak

60" Single I White Composite Stone I Brown Oak

72" Single I White Composite Stone I Blonde Oak