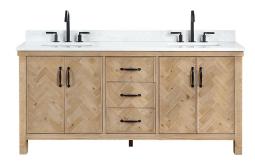

### WHAT WE LOVE ABOUT ADEENA

With an elegant combination of textures and tones, the Adeena vanity collection brings a refined farmhouse style to bathrooms of all sizes. The unique hand-spliced façade on these freestanding vanities showcases the wood's natural, multi-tonal beauty. These organic wood tones contrast beautifully with knurled matte black handles and a glossy white quartz countertop for a look that is timelessly appealing.

An elegant update to farmhouse style.

Generous storage capacity with built-in outlets.

The unique hand-spliced herringbone façade.

Glossy white quartz countertop.

42" Single I White Composite Stone I Blonde Oak

42" Single I White Composite Stone I Brown Oak

48" Single I White Composite Stone I Blonde Oak

60" Single I White Composite Stone I Brown Oak

72" Single I White Composite Stone I Blonde Oak