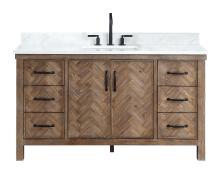

### WHAT WE LOVE ABOUT ADEENA

With an elegant combination of textures and tones, the Adeena vanity collection brings a refined farmhouse style to bathrooms of all sizes. The unique hand-spliced façade on these freestanding vanities showcases the wood's natural, multi-tonal beauty. These organic wood tones contrast beautifully with knurled matte black handles and a glossy white quartz countertop for a look that is timelessly appealing.

An elegant update to farmhouse style.

Generous storage capacity with built-in outlets.

The unique hand-spliced herringbone façade.

Glossy white quartz countertop.

42" Single I White Composite Stone I Blonde Oak

42" Single I White Composite Stone I Brown Oak

48" Single I White Composite Stone I Blonde Oak

60" Single I White Composite Stone I Brown Oak

72" Single I White Composite Stone I Blonde Oak