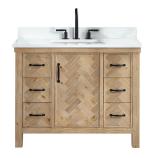

An elegant update to farmhouse style.

Generous storage capacity with built-in outlets.

The unique hand-spliced herringbone façade.

Glossy white quartz countertop.

42" Single I White Composite Stone I Blonde Oak

42" Single I White Composite Stone I Brown Oak

48" Single I White Composite Stone I Blonde Oak

60" Single I White Composite Stone I Brown Oak

72" Single I White Composite Stone I Blonde Oak