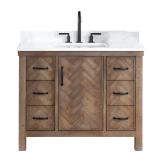

An elegant update to farmhouse style.

Generous storage capacity with built-in outlets.

The unique hand-spliced herringbone façade.

Glossy white quartz countertop.

42" Single I White Composite Stone I Blonde Oak

42" Single I White Composite Stone I Brown Oak

48" Single I White Composite Stone I Blonde Oak

60" Single I White Composite Stone I Brown Oak

72" Single I White Composite Stone I Blonde Oak