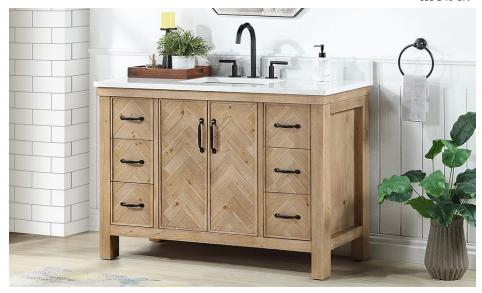

### WHAT WE LOVE ABOUT ADEENA

With an elegant combination of textures and tones, the Adeena vanity collection brings a refined farmhouse style to bathrooms of all sizes. The unique hand-spliced façade on these freestanding vanities showcases the wood's natural, multi-tonal beauty. These organic wood tones contrast beautifully with knurled matte black handles and a glossy white quartz countertop for a look that is timelessly appealing.

An elegant update to farmhouse style.

Generous storage capacity with built-in outlets.

The unique hand-spliced herringbone façade.

Glossy white quartz countertop.

42" Single I White Composite Stone I Blonde Oak