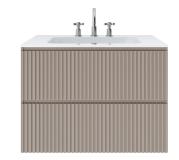

Its airy, visually striking look.

The high-gloss fluted base.

Optional vanity top offers design flexibility.

Space-saving wall-mounted installation.

30" Single I Solid Surface I Taupe

30" Single I Solid Surface I White