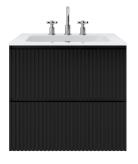

ess, comes in your choice of available finishes and sizes, all ready to ship directly to your door.

## WHAT WE LOVE ABOUT LINEAR

Striking from any angle, the Linear vanity collection features a modern silhouette enhanced by wraparound 3D fluting. This sleek and stylish vanity is available in an array of easy-to-style neutrals and a high-gloss, lacquered finish. Great on its own or when installed in pairs, the floating design leaves useful floor space below for baskets, bins, or even a stool. The versatile, Spanish-made collection includes two spacious drawers with soft-close glides and the option of a crisp white zero-radius counter.

Its airy, visually striking look.

The high-gloss fluted base.

Optional vanity top offers design flexibility.

Space-saving wall-mounted installation.









30" Single I Solid Surface I Taupe



30" Single I Solid Surface I White



36" Single I Solid Surface I Black



36" Single I Solid Surface I White

## **SPECIFICATIONS**

| Available Sizes     | 24", 30", 36"       |         |       |         |
|---------------------|---------------------|---------|-------|---------|
| Colors              | Black, White, Taupe |         |       |         |
| Finishes            | Glossy              |         |       |         |
| Hardware            | -                   |         |       |         |
| Storage             | Size                | Shelves | Doors | Drawers |
|                     | 24"                 | 0       | 0     | 2       |
|                     | 30"                 | 0       | 0     | 2       |
|                     | 36"