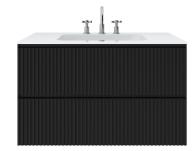

ectly to your door.

## WHAT WE LOVE ABOUT LINEAR

Striking from any angle, the Linear vanity collection features a modern silhouette enhanced by wraparound 3D fluting. This sleek and stylish vanity is available in an array of easy-to-style neutrals and a high-gloss, lacquered finish. Great on its own or when installed in pairs, the floating design leaves useful floor space below for baskets, bins, or even a stool. The versatile, Spanish-made collection includes two spacious drawers with soft-close glides and the option of a crisp white zero-radius counter.

Its airy, visually striking look.

The high-gloss fluted base.

Optional vanity top offers design flexibility.

Space-saving wall-mounted installation.









30" Single I Solid Surface I Taupe



30" Single I Solid Surface I White



36" Single I Solid Surface I Black



36" Single I Solid Surface I White

## **SPECIFICATIONS**

| Available Sizes     | 24", 30", 36"       |         |       |         |
|---------------------|---------------------|---------|-------|---------|
| Colors              | Black, White, Taupe |         |       |         |
| Finishes            | Glossy              |         |       |         |
| Hardware            | -                   |         |       |         |
| Storage             | Size                | Shelves | Doors | Drawers |
|                     | 24"                 | 0       | 0     | 2       |
|                     | 30"                 | 0       | 0     | 2       |
|                     | 36"                 | 0       | 0     | 2       |
| Construction        | MDF