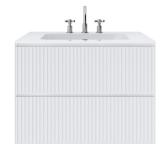

Its airy, visually striking look.

The high-gloss fluted base.

Optional vanity top offers design flexibility.

Space-saving wall-mounted installation.

30" Single I Solid Surface I Taupe

30" Single I Solid Surface I White