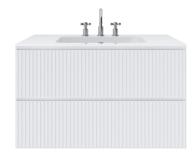

Its airy, visually striking look.

The high-gloss fluted base.

Optional vanity top offers design flexibility.

Space-saving wall-mounted installation.

30" Single I Solid Surface I Taupe

30" Single I Solid Surface I White