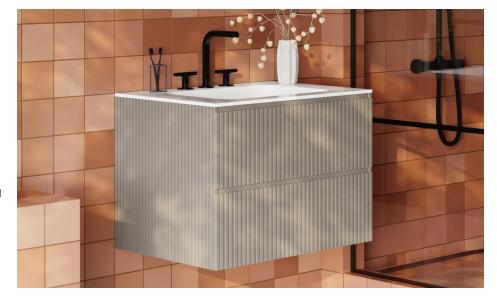

## WHAT WE LOVE ABOUT LINEAR

Striking from any angle, the Linear vanity collection features a modern silhouette enhanced by wraparound 3D fluting. This sleek and stylish vanity is available in an array of easy-to-style neutrals and a high-gloss, lacquered finish. Great on its own or when installed in pairs, the floating design leaves useful floor space below for baskets, bins, or even a stool. The versatile, Spanish-made collection includes two spacious drawers with soft-close glides and the option of a crisp white zero-radius counter.

Its airy, visually striking look.

The high-gloss fluted base.

Optional vanity top offers design flexibility.

Space-saving wall-mounted installation.

30" Single I Solid Surface I Taupe

30" Single I Solid Surface I White