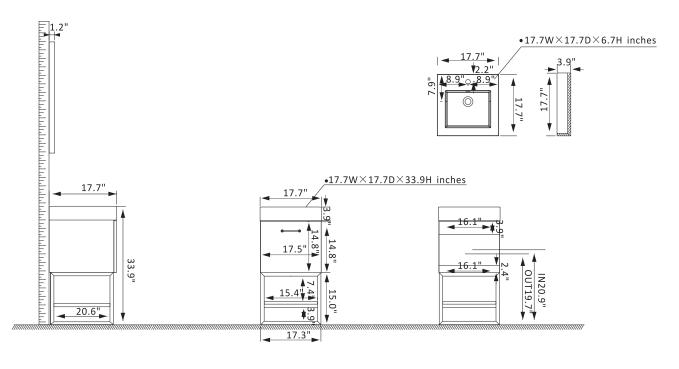

- Please check your product packaging to make sure the included accessories are in the "list of standard accessories." If any parts are missing, please contact your local dealer immediately.
- Do not allow any sharp objects to come in contact with the cabinet, as it will scratch the surface.
- Continuous and prolonged exposure to direct sunlight may cause discoloration to the wood.
- Do not put any hot appliances directly on or near the cabinet.
- Please avoid using cleaning products that contain bleach or ammonia.
- The surfaces should only be cleaned with the care products such as soapy water or furniture polish.

### **Main Body Parts**





#### **Installation Parts**



#### Installation





## **Tools Needed**



# Install, Remove, Adjust of Top Fast Loading Hinge



## **Drawer Adjust**