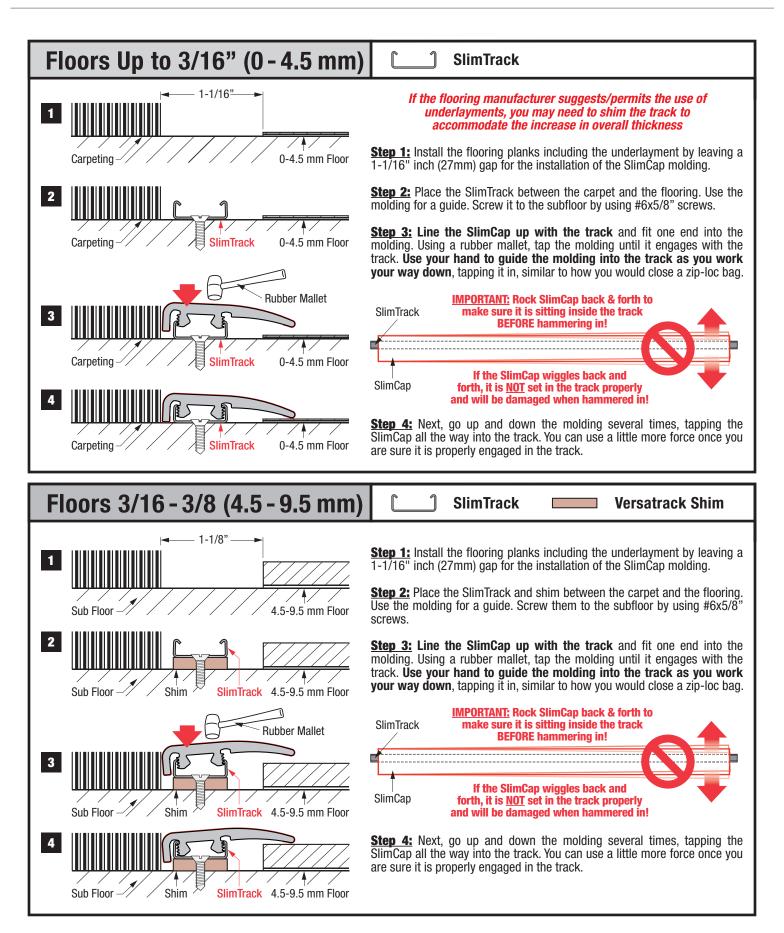

### SlimTrack

To be used with Slim Cap for floors up to 4.5mm thickness including underlayment. Also, used in conjunction with 1 Versatrack Shim for 5-9.5mm floors including underlayment and 2 shims for 10-12.7mm floors including underlayment. **Material:** Cold Roll Steel

## Installation\*

| FLOOR<br>THICKNESS:                                           | The overall flooring assembly thickness refers to the total thickness<br>of all members of the floor installation being laid upon the subfloor.<br>This typically is comprised of the flooring plank, the underlayment,<br>either attached or loose lay and any additional vapor barriers. |
|---------------------------------------------------------------|--------------------------------------------------------------------------------------------------------------------------------------------------------------------------------------------------------------------------------------------------------------------------------------------|
| SlimTrack<br>Floors Up to 3/16"<br>(0 - 4.5 mm)**             | Carpeting SlimTrack 0-4.5 mm Floor                                                                                                                                                                                                                                                         |
| SlimTrack & Shim<br>Floors 3/16 - 3/8<br>(4.5 - 9.5 mm)**     | Sub Floor Shim SlimTrack 5-9.5 mm Floor                                                                                                                                                                                                                                                    |
| SlimTrack & 2 Shims<br>Floors 3/8 - 1/2"<br>(9.5 - 12.7 mm)** | 2 Shims SlimTrack 10-12.7 mm Floor                                                                                                                                                                                                                                                         |