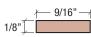

### Versatrack Shim

Slim Cap in conjunction with the SlimTrack or Versatrack for floors from 5mm-12.7mm thickness including underlayment. **Material:** Standard HDF