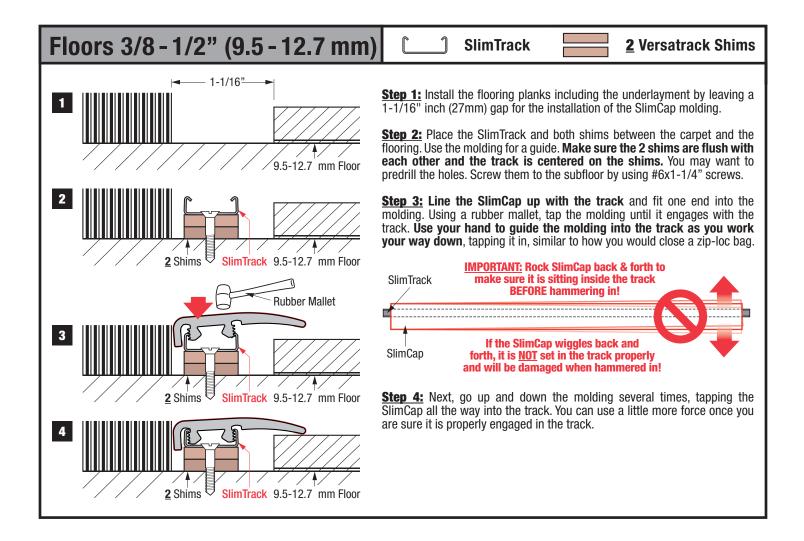

### SlimTrack

To be used with Slim Cap for floors up to 4.5mm thickness including underlayment. Also, used in conjunction with 1 Versatrack Shim for 5-9.5mm floors including underlayment and 2 shims for 10-12.7mm floors including underlayment. **Material:** Cold Roll Steel

### Versatrack Shim

Slim Cap in conjunction with the SlimTrack or Versatrack for floors from 5mm-12.7mm thickness including underlayment. **Material:** Standard HDF

## Installation\*

| FLOOR<br>THICKNESS:                                           | The overall flooring assembly thickness refers to the total thickness<br>of all members of the floor installation being laid upon the subfloor.<br>This typically is comprised of the flooring plank, the underlayment,<br>either attached or loose lay and any additional vapor barriers. |
|---------------------------------------------------------------|--------------------------------------------------------------------------------------------------------------------------------------------------------------------------------------------------------------------------------------------------------------------------------------------|
| SlimTrack<br>Floors Up to 3/16"<br>(0 - 4.5 mm)**             | Carpeting SlimTrack 0-4.5 mm Floor                                                                                                                                                                                                                                                         |
| SlimTrack & Shim<br>Floors 3/16 - 3/8<br>(4.5 - 9.5 mm)**     | Sub Floor Shim SlimTrack 5-9.5 mm Floor                                                                                                                                                                                                                                                    |
| SlimTrack & 2 Shims<br>Floors 3/8 - 1/2"<br>(9.5 - 12.7 mm)** | 2 Shims SlimTrack 10-12.7 mm Floor                                                                                                                                                                                                                                                         |