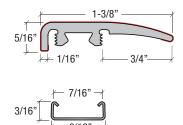

#### **Slim Cap**

Slim Cap is used to transition from vinyl to carpet, masonry (fireplaces), sliding doors and other exterior door jambs. **Surface Material:** High Wear Resistant Aluminum Oxide Laminate **Core Material:** PVC