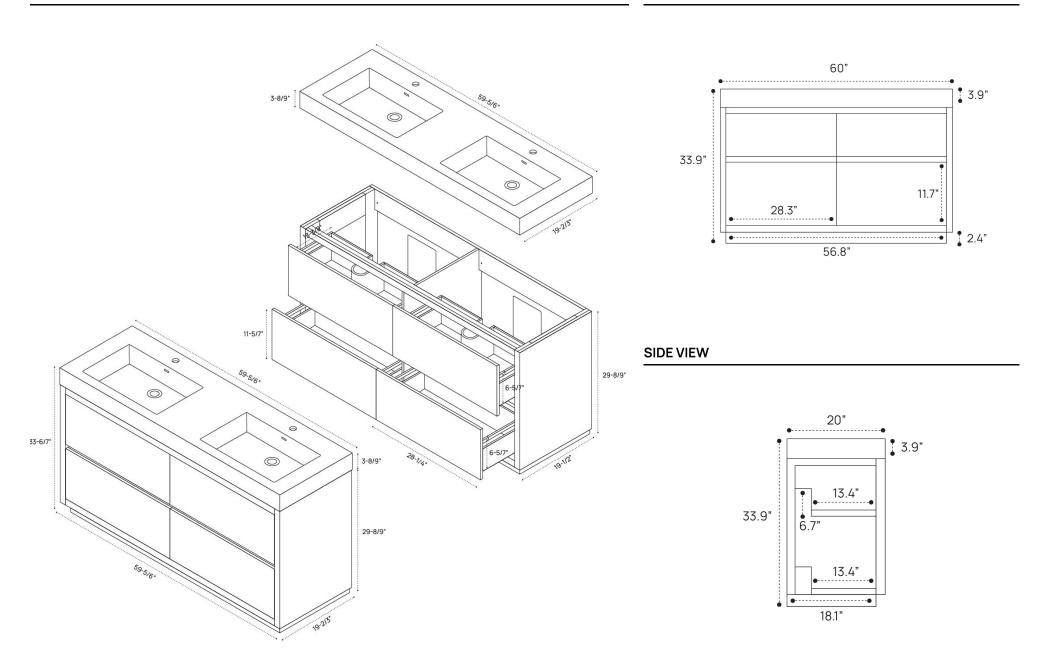

## **DIMENSION GUIDE** SERRANO COLLECTION I 60" FREESTANDING VANITY DOUBLE

**3D VIEW** 

**FRONT VIEW** 