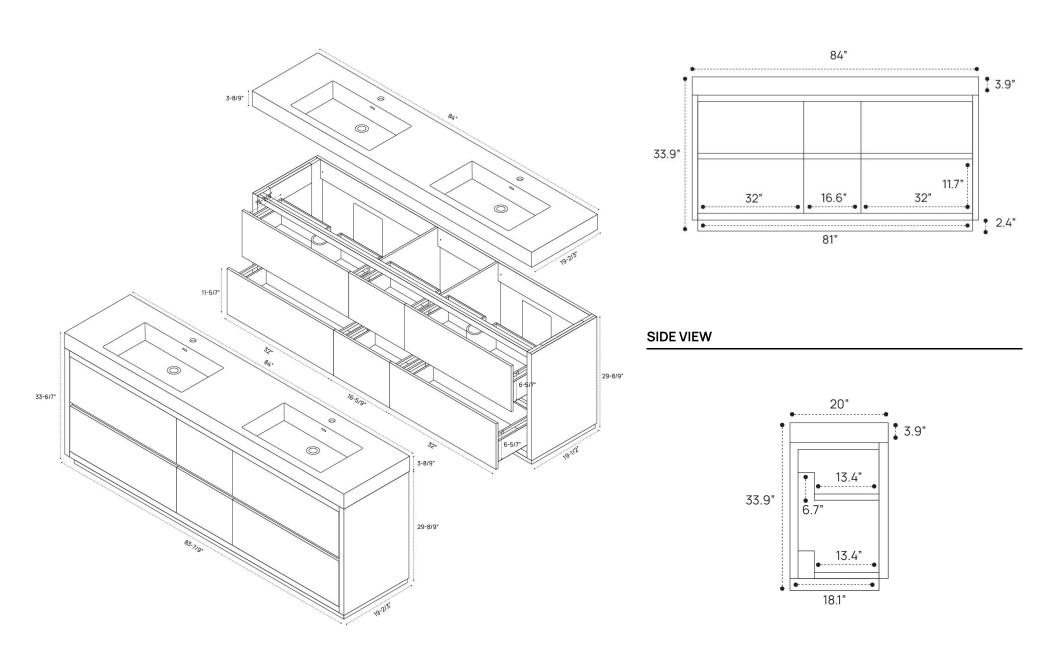

#### **DIMENSION GUIDE** SERRANO COLLECTION I 84" FREESTANDING VANITY

**FRONT VIEW** 