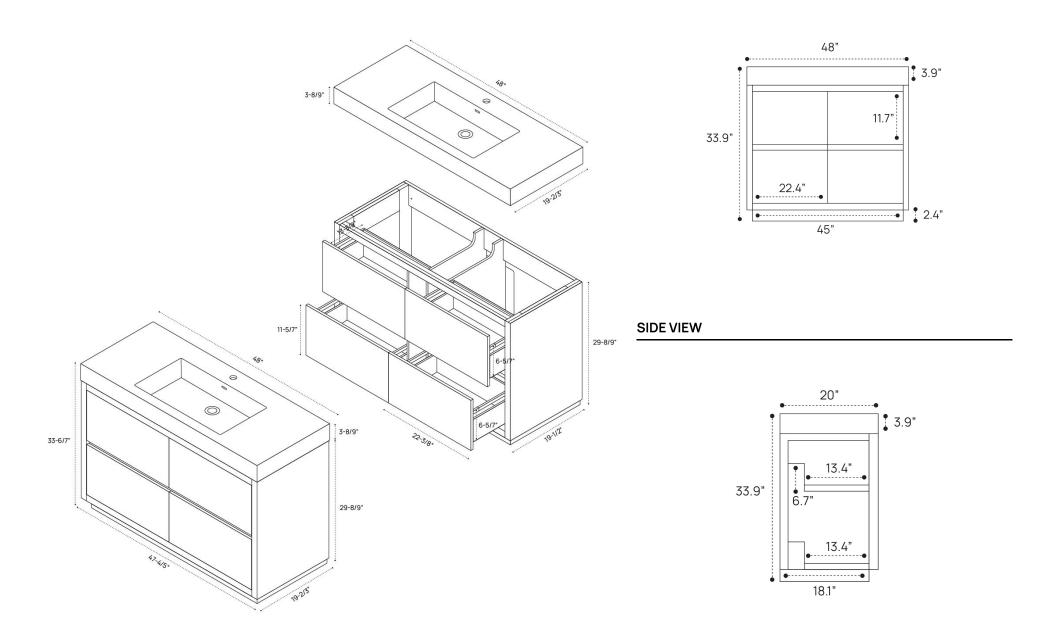

## **DIMENSION GUIDE** SERRANO COLLECTION I 60" FREESTANDING VANITY SINGLE

tilebar

**FRONT VIEW** 