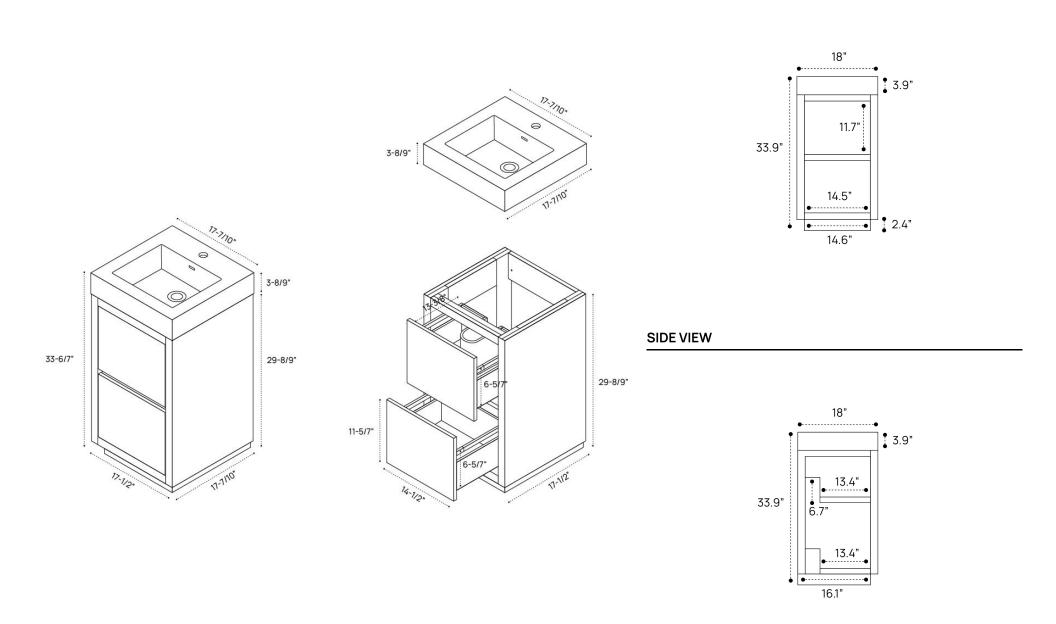

## DIMENSION GUIDE SERRANO COLLECTION I 18" FREESTANDING VANITY

**3D VIEW** 

**FRONT VIEW** 