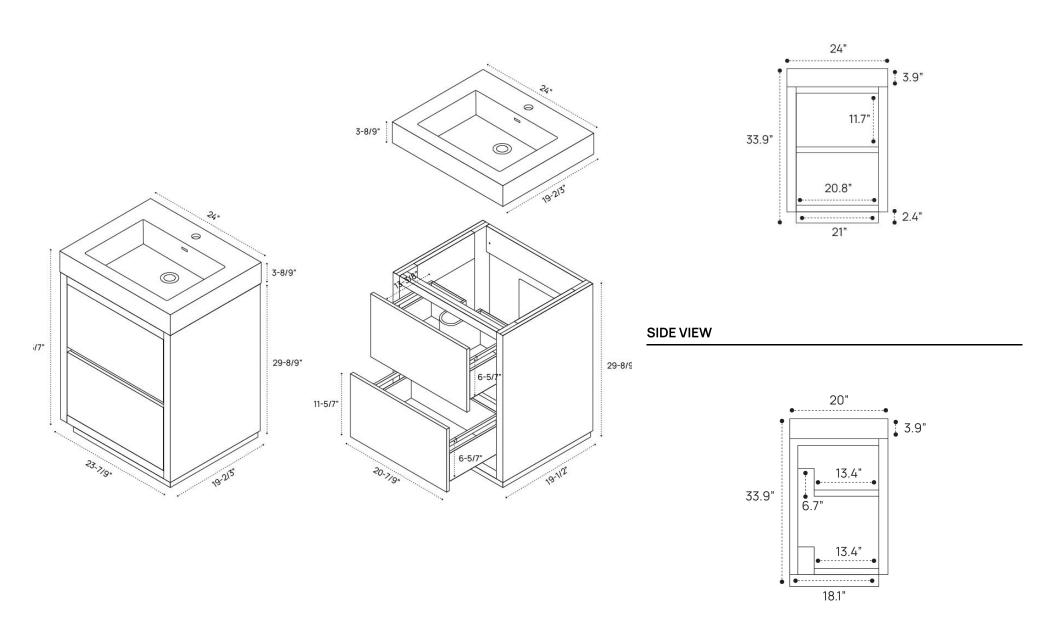

## **DIMENSION GUIDE** SERRANO COLLECTION I 36" FREESTANDING VANITY

**FRONT VIEW** 