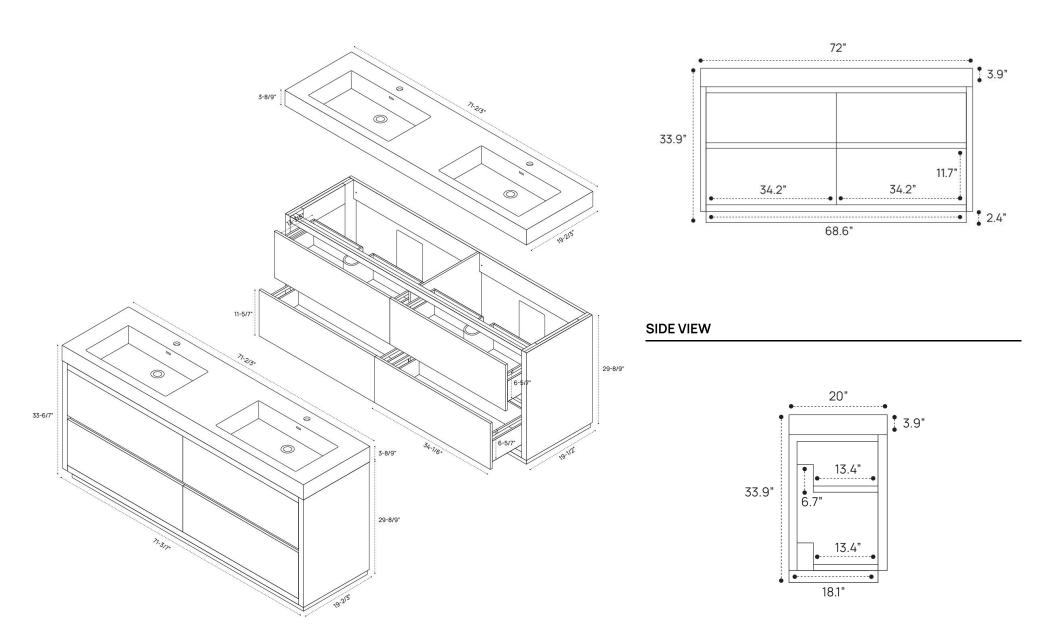

#### **DIMENSION GUIDE** SERRANO COLLECTION 172" FREESTANDING VANITY

**FRONT VIEW** 