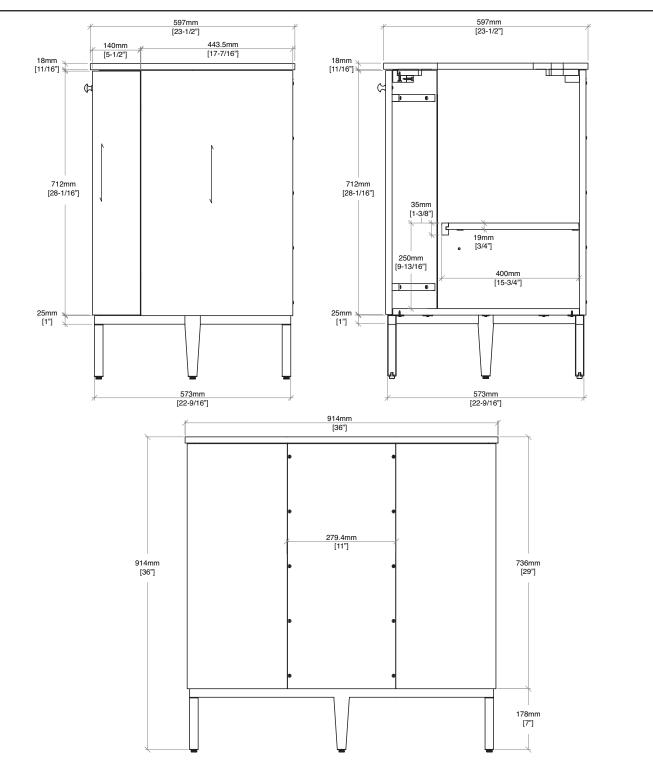

#### Dimensions

Width: 36" (914 mm) Depth: 23-1/5" (597mm) Height: 36" (914 mm) Rough-In: 22-3/16" (563 mm)

## 36" Bellamy Single Vanity

D300-V36-RSO

All dimensions and specifications are nominal and may vary. Use actual products for accuracy in critical situations. Diagrams are of cabinets and tops only – does not include sink.