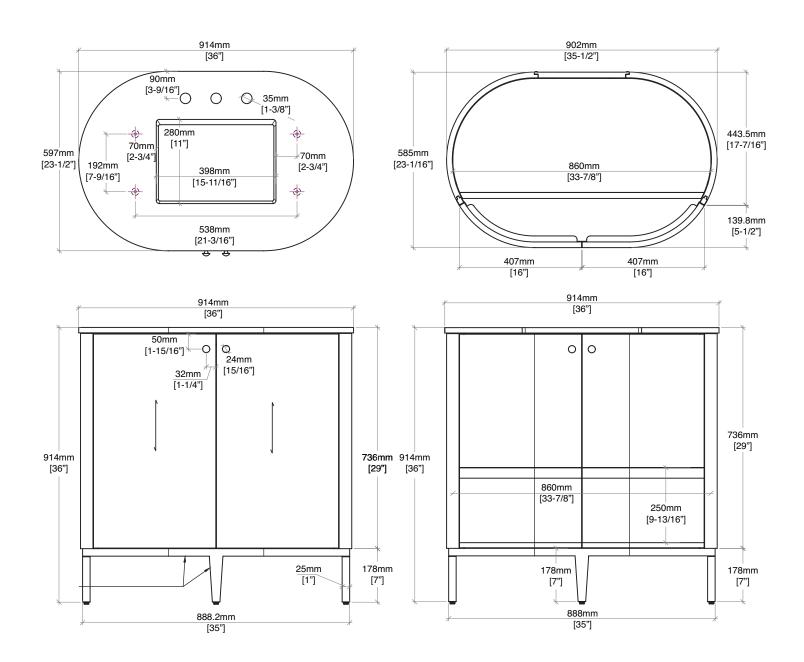

#### Dimensions

Width: 36" (914 mm) Depth: 23-1/5" (597mm) Height: 36" (914 mm) Rough-In: 22-3/16" (563 mm)

### 36" Bellamy Single Vanity

D300-V36-RSO

All dimensions and specifications are nominal and may vary. Use actual products for accuracy in critical situations. Diagrams are of cabinets and tops only – does not include sink.