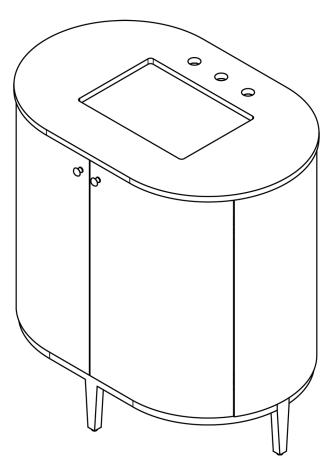

### 36" Bellamy Single Vanity

D300-V36-RSO

#### Features

Solids: Oak Veneers: Oak, random flat cut Panels: Marine MDF Base: Powder Coated Steel, Matte Black finish Top" 18mm Carrara Marble with plywood support Shelf: One, adjustable Porcelain Sink with overflow Installation Type: Free Standing Number of Doors: 2 Number of Drawers: 0 Assembly Required: Yes – sink installation Hardware Finish: Matte Black Number of Basins: 1 (ships separately)

#### Dimensions

Width: 36" (914 mm) Depth: 23-1/5" (597mm) Height: 36" (914 mm) Rough-In: 22-3/16" (563 mm)