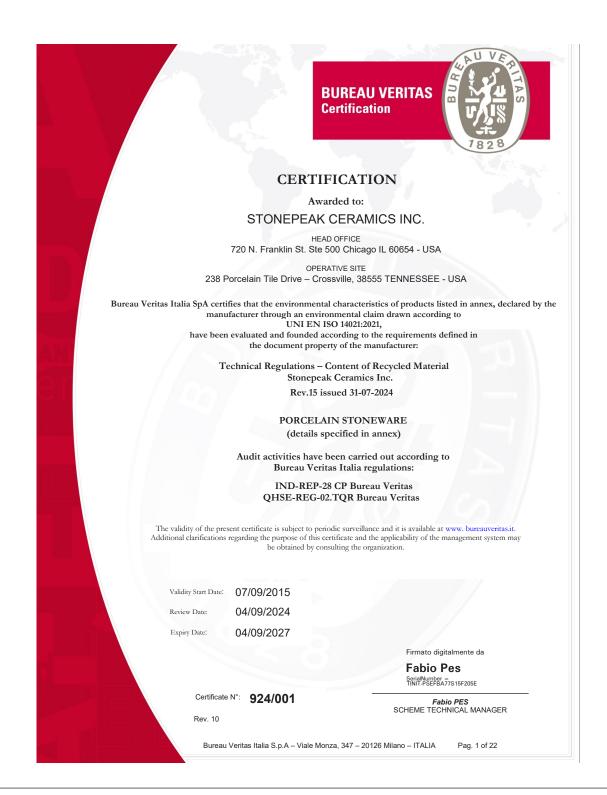

### **CERTIFICATION**

Bureau Veritas Italia S.p.A. N° 924/001 issued 04/09/2024

Awarded to:

## STONEPEAK CERAMICS INC.

Porcelain Stoneware

HEAD OFFICE

720 N. Franklin St. Ste 500 Chicago IL 60654 - USA

OPERATIVE SITE

238 Porcelain Tile Drive - Crossville, 38555 TENNESSEE - USA

| COLLECTION              | PRODUCT                  | Total recycled<br>content (%) |
|-------------------------|--------------------------|-------------------------------|
| RUNWAY                  | RUNWAY ASH HON.          | >40%                          |
|                         | RUNWAY BLANC HON.        |                               |
|                         | RUNWAY DELIGHT HON.      |                               |
|                         | RUNWAY FOG HON.          |                               |
|                         | RUNWAY TORTORE HON.      |                               |
| TRAVERTINI AL<br>CONTRO | ARGENTO AL CONTRO        | >40%                          |
|                         | BIANCO AL CONTRO         |                               |
|                         | GRIGIO AL CONTRO         |                               |
| ZENIT                   | ZENIT BEIGE UNPOL.       | >14%                          |
|                         | ZENIT GREY UNPOL.        |                               |
|                         | ZENIT LIGHT TAUPE UNPOL. |                               |
|                         | ZENIT WHITE UNPOL.       |                               |
|                         | ZENIT BEIGE HON.         | >40%                          |
|                         | ZENIT GREY HON.          |                               |
|                         | ZENIT LIGHT TAUPE HON.   |                               |
|                         | ZENIT WHITE HON.         |                               |
| DRIVE SERIES            | COAL CARBON BLACK        | >14%                          |

Bureau Veritas Italia S.p.A – Viale Monza, 347 – 20126 Milano – ITALIA

Pag. 17 of 22